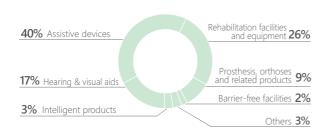

: linjinqi@polycn.com







## **Review of Care & Rehabilitation Expo China**

Care & Rehabilitation Expo China ('CR Expo') has been successfully held for 11 sessions. As the only professional fair of national level hosted by the China Disabled Persons' Federation, as well as the largest care and rehabilitation show in China, CR Expo brings together the most advanced and most updated technologies, achievements and products from the global rehabilitation, assistive device, elderly care and health industries, with an aim to build a multi-functional and all-dimensional platform for leading the future development of the industries and exploring boundless business opportunities.

**20,000** m<sup>2</sup> Exhibition Area

300 Exhibitor 50,000

40

Professional Forums

### **Product Category**



### Exhibitors' Geographical Distribution



Nearly a hundred international brands and businesses from a dozen countries and regions including Germany, Iceland, Italy, Switzerland, Sweden, Denmark, Japan, United Kingdom, United States, Korea, France, Belgium, Austria, Australia, Hong Kong, Taiwan and Macau attended the event

# **Top Exhibitors**

































### **Events**

CR Expo China 2017 was held concurrently with a series of high level international events. Hundreds of experts and scholars have assembled to discuss about frontier topics upon assistive devices, rehabilitation and nursing, hearing and speech rehabilitation, smart technology, etc.

- > The 2<sup>nd</sup> ASEM High-level Meeting on Disability
- > Beijing International Forum on Rehabilitation 2017
-